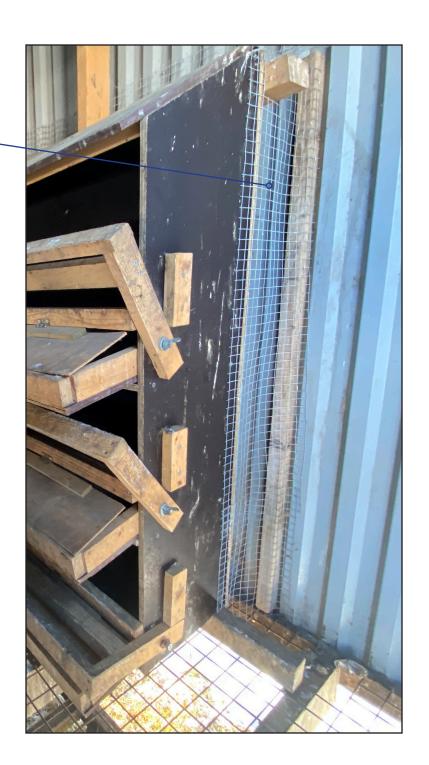

LD THE BACK BOARD (A full nest-box is made from 3 identical units)



# ADD THE SIDES AND ROOF





# CONSTRUCT THE NEST TRAYS

28mm x 45mm timber, 28mm x 70mm timber and marine ply.



# CONSTRUCT THE NEST LIDS

28mm x 45mm timber, 5mm x 12mm fiber board and baton wood.



# ATTACH THE ROLLAWAY BOXES



# YOU SHOULD NOW HAVE 3 UNITS THAT LOOK LIKE THIS



# ATTACH THE LIDS



NOTE: The gap here is critical to allow room for eggs to roll away. This assumes a standard 20mm nest mat.

# 3 COMPLETED UNITS



# **BOLT THE NESTS TOGETHER**



# ATTACH BATONS ON THE BACK



CONSTRUCT THE PERCHES 5.0 28mm x 45mm timber. Use 50mm screws to attach the roosts to the side supports. Pre-drill holes in the side support, as well as a hole for M6 bolts.

# ATTACH THE PERCHES



# PERCH BOLT POSITIONS