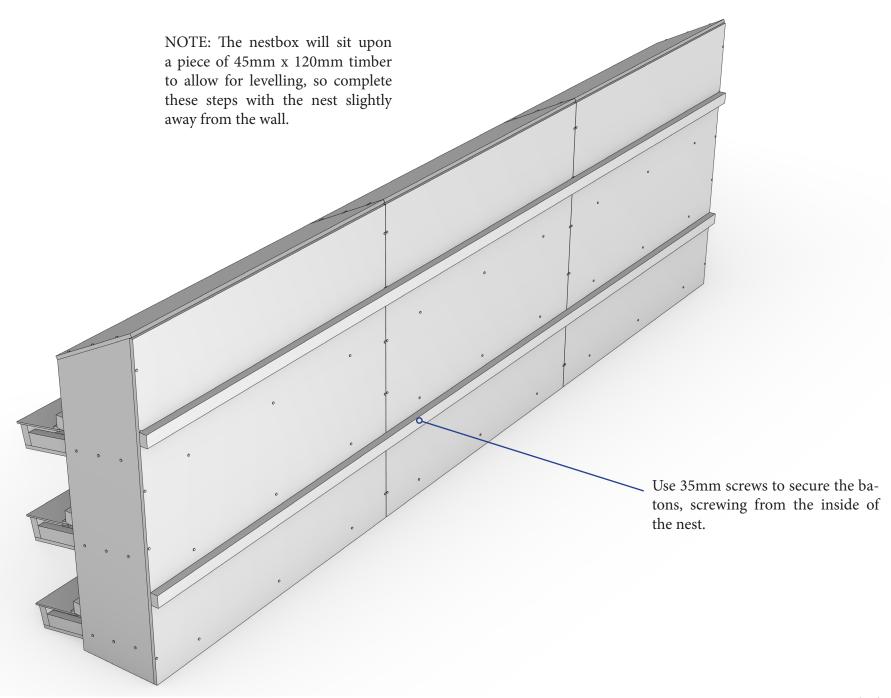

# ATTACH BATONS ON THE BACK

CONSTRUCT THE PERCHES 5.0 28mm x 45mm timber. Use 50mm screws to attach the roosts to the side supports. Pre-drill holes in the side support, as well as a hole for M6 bolts.