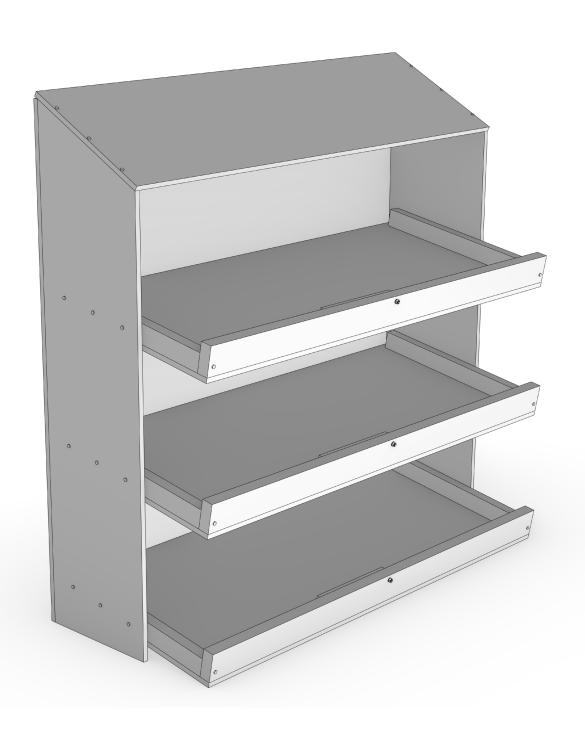

m x 45cm



28mm x 45mm timber 45cm x 18 pieces 120cm x 12 pieces 360cm x 8 pieces 26cm x 6 pieces

28mm x 70mm timber 117.5cm x 9 pieces

8mm x 25mm baton timber 1175mm x 9

5mm x 12mm fiber-board 1175mm x 9

1.2m x 2.5m (12mm thickness) Marine Plywood sheets 5 sheets

45mm x 120mm timber 3.6m



35mm woodscrews (pack) 60mm woodscrews (pack)



18 small hinges and short screws



M6 Bolts/nuts/washers 30mm x 6

40mm x 11 60mm x 8



# BUILD THE BACK BOARD (A full nest-box is made from 3 identical units)



# ADD THE SIDES AND ROOF





# CONSTRUCT THE NEST TRAYS

28mm x 45mm timber, 28mm x 70mm timber and marine ply.



# CONSTRUCT THE NEST LIDS

28mm x 45mm timber, 5mm x 12mm fiber board and baton wood.



# ATTACH THE ROLLAWAY BOXES



# YOU SHOULD NOW HAVE 3 UNITS THAT LOOK LIKE THIS



# ATTACH THE LIDS



NOTE: The gap here is critical to allow room for eggs to roll away. This assumes a standard 20mm nest mat.

# 3 COMPLETED UNITS



# **BOLT THE NESTS TOGETHER**



# ATTACH BATONS ON THE BACK



CONSTRUCT THE PERCHES 5.0 28mm x 45mm timber. Use 50mm screws to attach the roosts to the side supports. Pre-drill holes in the side support, as well as a hole for M6 bolts.

# ATTACH THE PERCHES



# PERCH BOLT POSITIONS