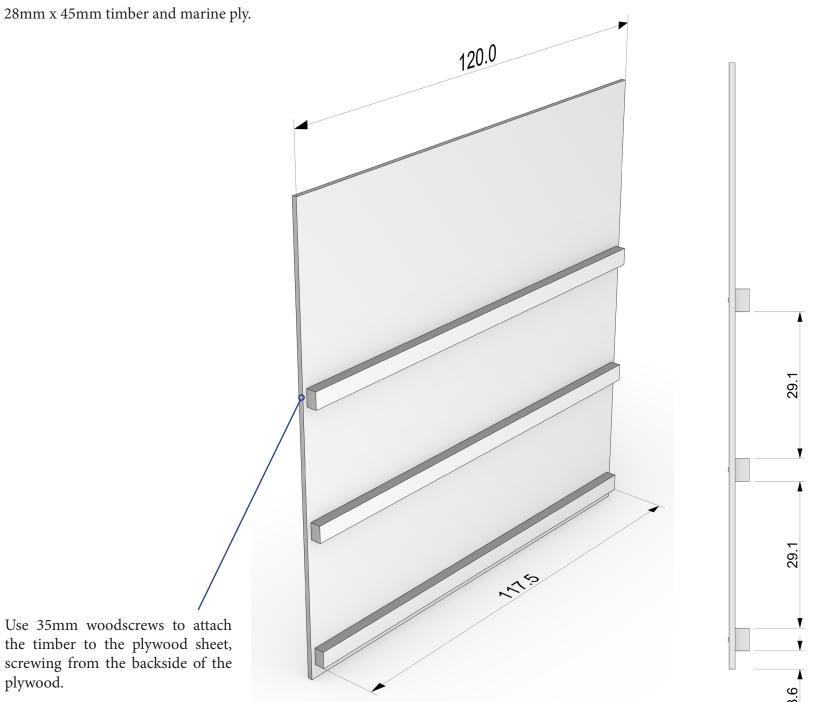

# BUILD THE BACK BOARD (A full nest-box is made from 3 identical units)

# CONSTRUCT THE NEST TRAYS

28mm x 45mm timber, 28mm x 70mm timber and marine ply.