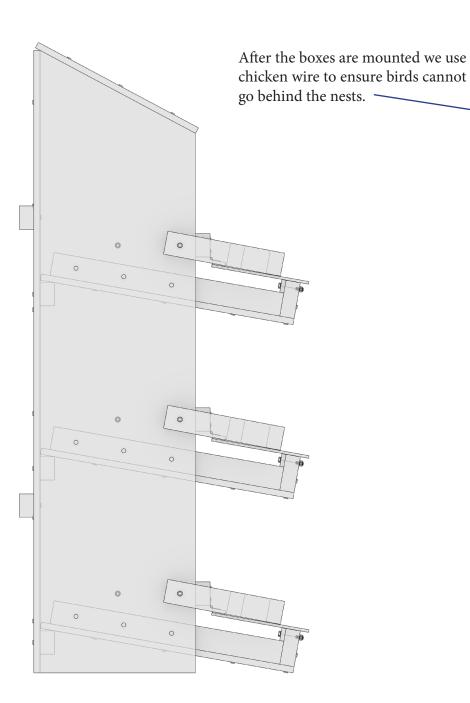

UILD THE BACK BOARD (A full nest-box is made from 3 identical units)



# ADD THE SIDES AND ROOF





# CONSTRUCT THE NEST TRAYS

28mm x 45mm timber, 28mm x 70mm timber and marine ply.



# CONSTRUCT THE NEST LIDS

28mm x 45mm timber, 5mm x 12mm fiber board and baton wood.



# ATTACH THE ROLLAWAY BOXES



# YOU SHOULD NOW HAVE 3 UNITS THAT LOOK LIKE THIS



# ATTACH THE LIDS



NOTE: The gap here is critical to allow room for eggs to roll away. This assumes a standard 20mm nest mat.

# 3 COMPLETED UNITS



# **BOLT THE NESTS TOGETHER**



# ATTACH BATONS ON THE BACK



CONSTRUCT THE PERCHES 5.0 28mm x 45mm timber. Use 50mm screws to attach the roosts to the side supports. Pre-drill holes in the side support, as well as a hole for M6 bolts.

# ATTACH THE PERCHES



# PERCH BOLT POSITIONS