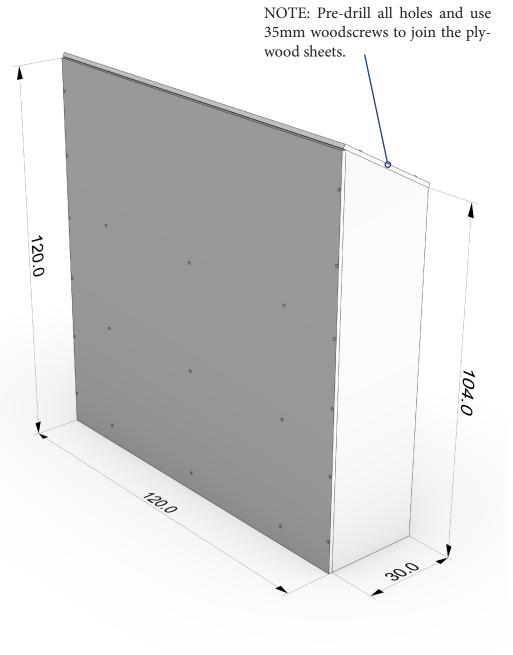

# Roll-away nest boxes

TOOLS

MATERIALS



Cordless circular-saw



Mitre Table Saw



Cordless screwdriver



Tape measure



Square





2 x perforated screw plates (approx. 40mm x 120mm)



2 x heavy-duty turnbuckles



20mm industry nest mat 9 pieces 112cm x 45cm



28mm x 45mm timber 45cm x 18 pieces 120cm x 12 pieces 360cm x 8 pieces 26cm x 6 pieces

28mm x 70mm timber 117.5cm x 9 pieces

8mm x 25mm baton timber 1175mm x 9

5mm x 12mm fiber-board 1175mm x 9

1.2m x 2.5m (12mm thickness) Marine Plywood sheets 5 sheets

45mm x 120mm timber 3.6m



35mm woodscrews (pack) 60mm woodscrews (pack)



18 small hinges and short screws



M6 Bolts/nuts/washers 30mm x 6

40mm x 11 60mm x 8



# BUILD THE BACK BOARD (A full nest-box is made from 3 identical units)



# ADD THE SIDES AND ROOF





# CONSTRUCT THE NEST TRAYS

28mm x 45mm timber, 28mm x 70mm timber and marine ply.



# CONSTRUCT THE NEST LIDS

28mm x 45mm timber, 5mm x 12mm fiber board and baton wood.



# ATTACH THE ROLLAWAY BOXES



# YOU SHOULD NOW HAVE 3 UNITS THAT LOOK LIKE THIS



# ATTACH THE LIDS



NOTE: The gap here is critical to allow room for eggs to roll away. This assumes a standard 20mm nest mat.

# 3 COMPLETED UNITS



# **BOLT THE NESTS TOGETHER**



# ATTACH BATONS ON THE BACK



CONSTRUCT THE PERCHES 5.0 28mm x 45mm timber. Use 50mm screws to attach the roosts to the side supports. Pre-drill holes in the side support, as well as a hole for M6 bolts.

# ATTACH THE PERCHES



# PERCH BOLT POSITIONS