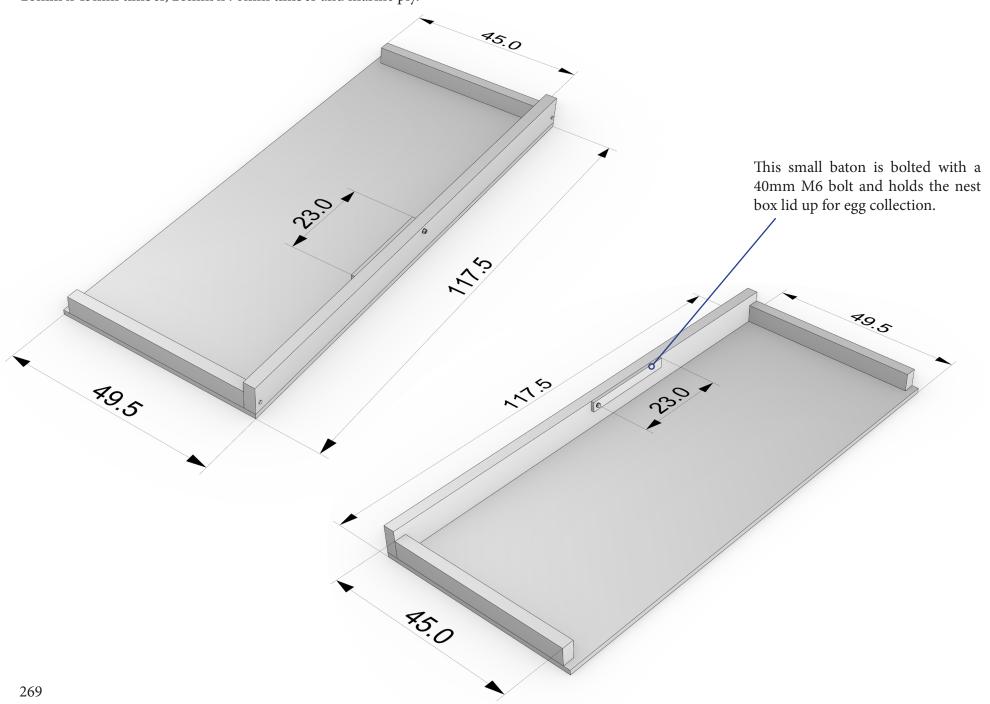

# CONSTRUCT THE NEST LIDS

28mm x 45mm timber, 5mm x 12mm fiber board and baton wood.