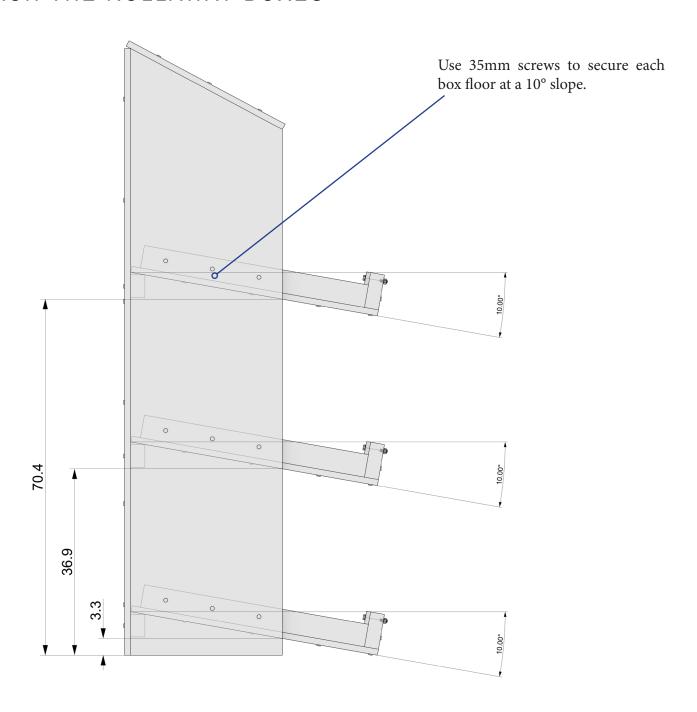

# CONSTRUCT THE NEST TRAYS

28mm x 45mm timber, 28mm x 70mm timber and marine ply.