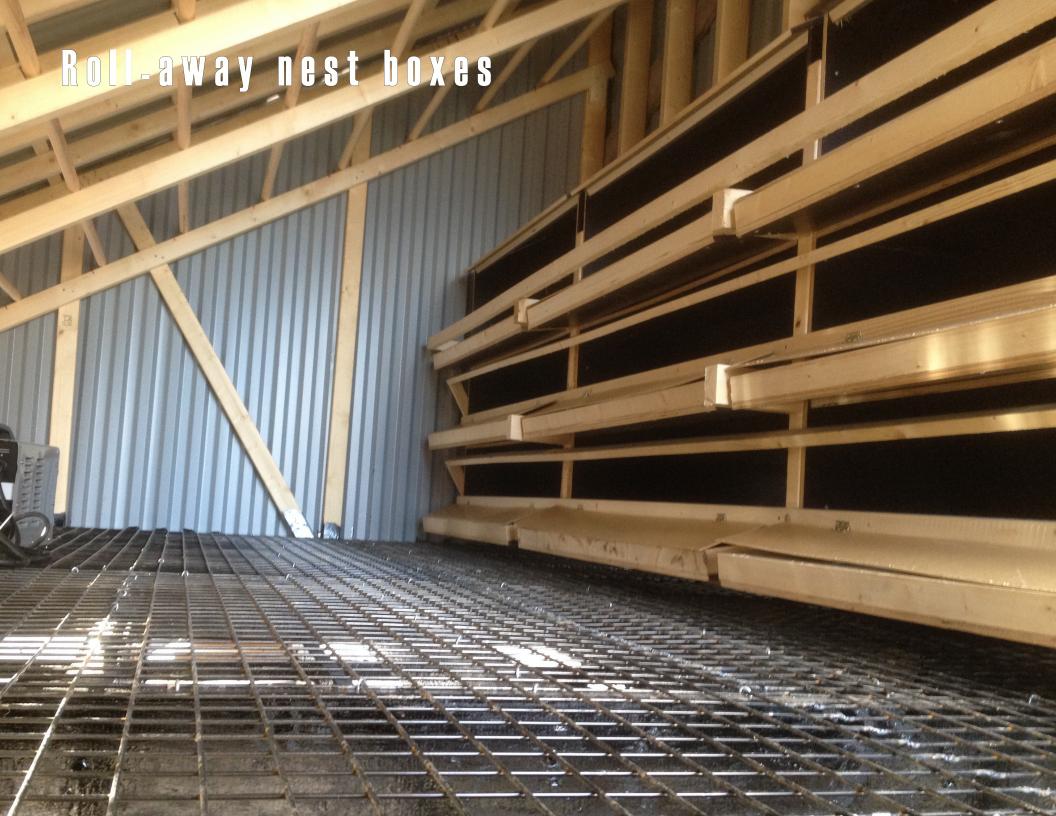

# Roll-away nest boxes

TOOLS

MATERIALS

Cordless circular-saw

Mitre Table Saw

Cordless screwdriver

Tape measure

Square

# YOU SHOULD NOW HAVE 3 UNITS THAT LOOK LIKE THIS

# 3 COMPLETED UNITS