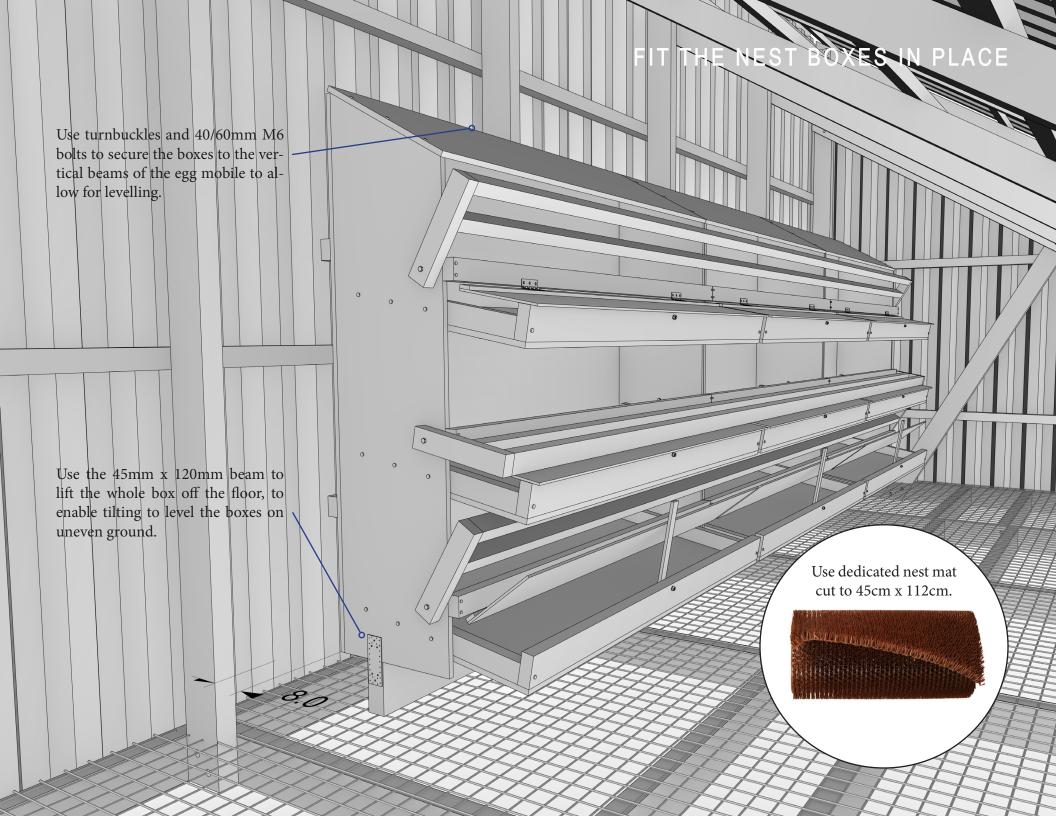

THE BACK BOARD (A full nest-box is made from 3 identical units)



# ADD THE SIDES AND ROOF





# CONSTRUCT THE NEST TRAYS

28mm x 45mm timber, 28mm x 70mm timber and marine ply.



# CONSTRUCT THE NEST LIDS

28mm x 45mm timber, 5mm x 12mm fiber board and baton wood.



# ATTACH THE ROLLAWAY BOXES



# YOU SHOULD NOW HAVE 3 UNITS THAT LOOK LIKE THIS



# ATTACH THE LIDS



NOTE: The gap here is critical to allow room for eggs to roll away. This assumes a standard 20mm nest mat.

# 3 COMPLETED UNITS



# **BOLT THE NESTS TOGETHER**



# ATTACH BATONS ON THE BACK



CONSTRUCT THE PERCHES 5.0 28mm x 45mm timber. Use 50mm screws to attach the roosts to the side supports. Pre-drill holes in the side support, as well as a hole for M6 bolts.

# ATTACH THE PERCHES



# PERCH BOLT POSITIONS