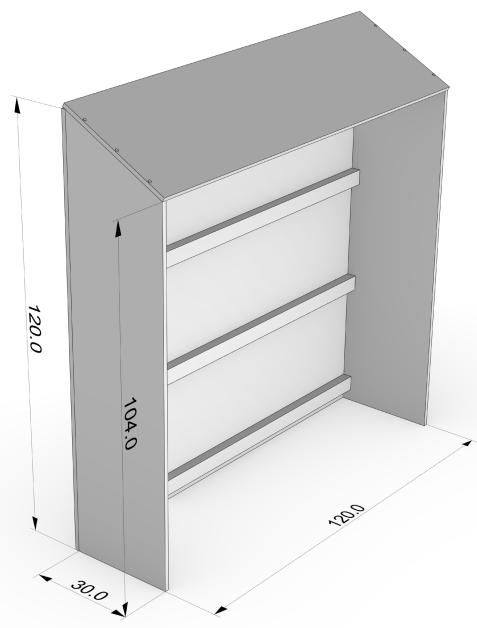

Roll-away nest boxes

TOOLS

MATERIALS



Cordless circular-saw



Mitre Table Saw



Cordless screwdriver



Tape measure



Square





2 x perforated screw plates (approx. 40mm x 120mm)



2 x heavy-duty turnbuckles



20mm industry nest mat 9 pieces 112cm x 45cm



28mm x 45mm timber 45cm x 18 pieces 120cm x 12 pieces 360cm x 8 pieces 26cm x 6 pieces

28mm x 70mm timber 117.5cm x 9 pieces

8mm x 25mm baton timber 1175mm x 9

5mm x 12mm fiber-board 1175mm x 9

1.2m x 2.5m (12mm thickness) Marine Plywood sheets 5 sheets

45mm x 120mm timber 3.6m



35mm woodscrews (pack) 60mm woodscrews (pack)



18 small hinges and short screws



M6 Bolts/nuts/washers 30mm x 6

40mm x 11 60mm x 8



# BUILD THE BACK BOARD (A full nest-box is made from 3 identical units)



# ADD THE SIDES AND ROOF





# CONSTRUCT THE NEST TRAYS

28mm x 45mm timber, 28mm x 70mm timber and marine ply.



# CONSTRUCT THE NEST LIDS

28mm x 45mm timber, 5mm x 12mm fiber board and baton wood.



# ATTACH THE ROLLAWAY BOXES



# YOU SHOULD NOW HAVE 3 UNITS THAT LOOK LIKE THIS



# ATTACH THE LIDS



NOTE: The gap here is critical to allow room for eggs to roll away. This assumes a standard 20mm nest mat.

# 3 COMPLETED UNITS



# **BOLT THE NESTS TOGETHER**



# ATTACH BATONS ON THE BACK



CONSTRUCT THE PERCHES 5.0 28mm x 45mm timber. Use 50mm screws to attach the roosts to the side supports. Pre-drill holes in the side support, as well as a hole for M6 bolts.

# ATTACH THE PERCHES



# PERCH BOLT POSITIONS