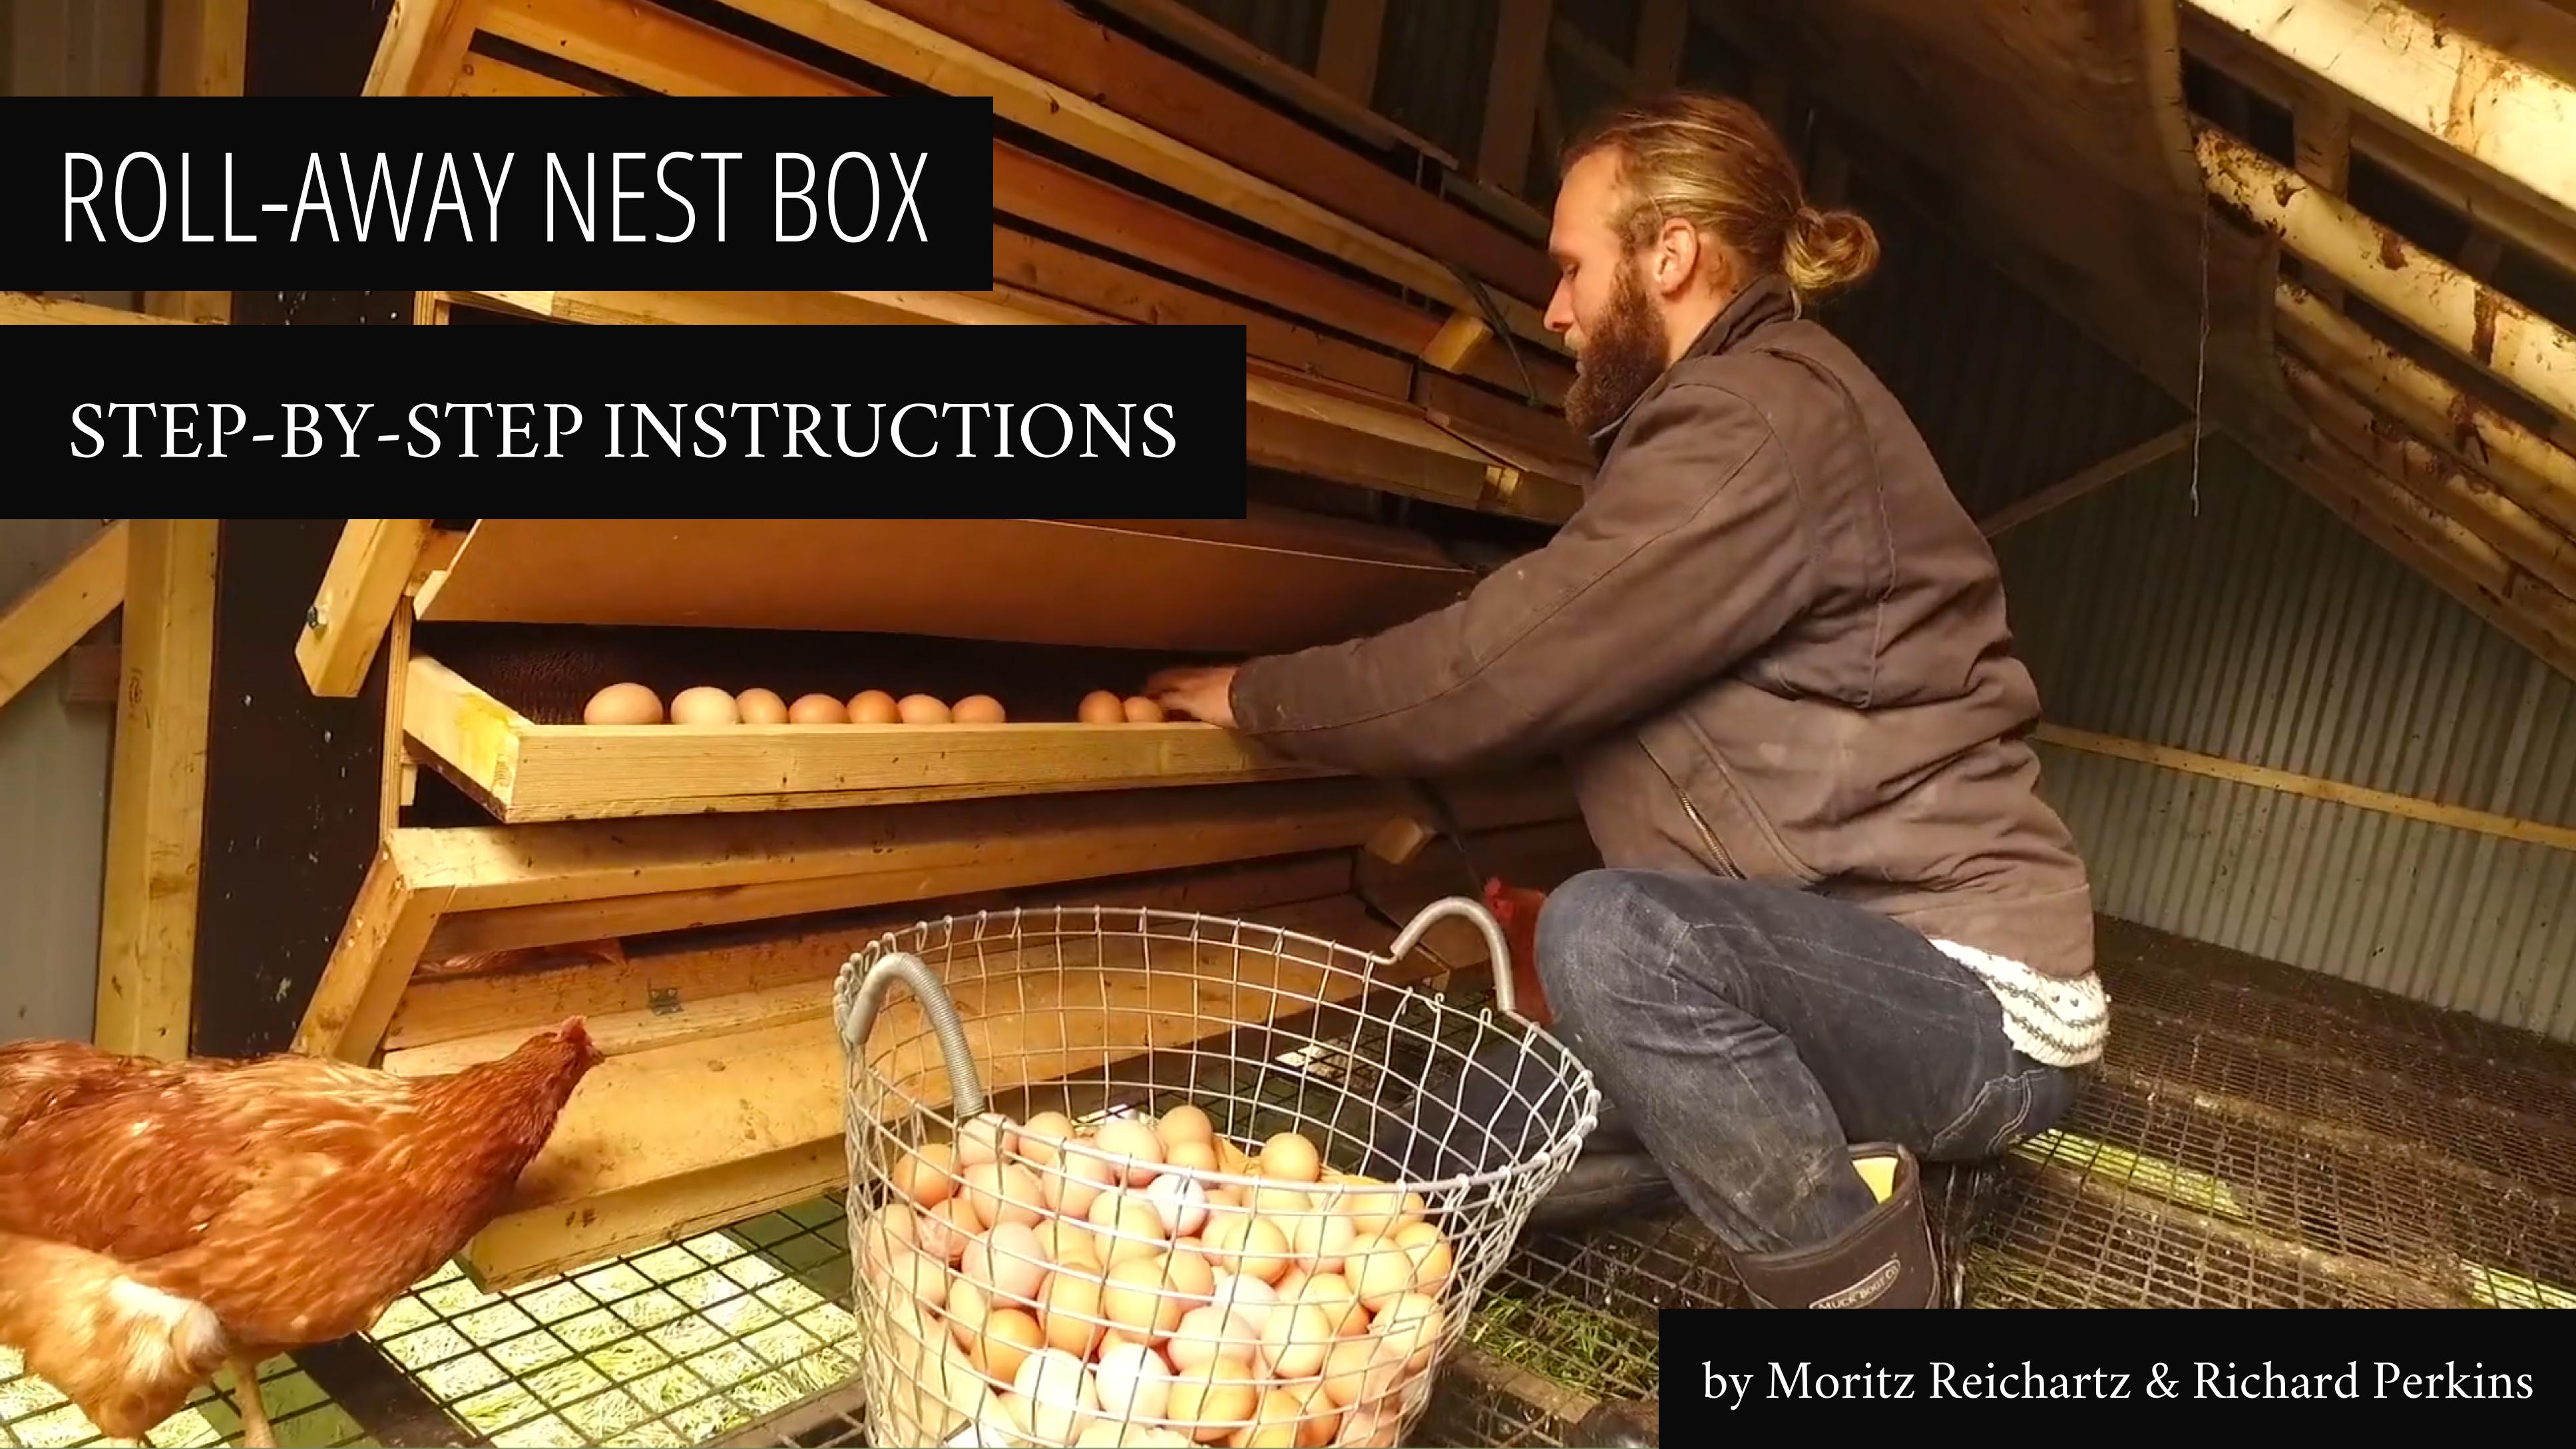

# Roll-away nest boxes

TOOLS

MATERIALS

Cordless circular-saw

Mitre Table Saw

Cordless screwdriver

Tape measure

Square