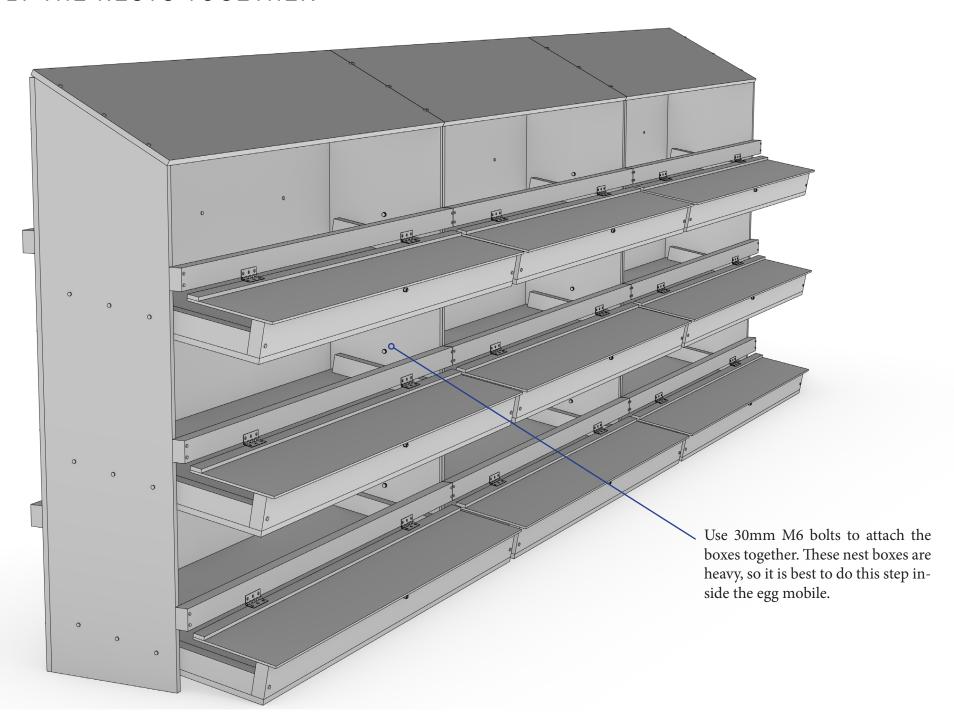

fiber-board 1175mm x 9

1.2m x 2.5m (12mm thickness) Marine Plywood sheets 5 sheets

45mm x 120mm timber 3.6m



35mm woodscrews (pack) 60mm woodscrews (pack)



18 small hinges and short screws



M6 Bolts/nuts/washers 30mm x 6

40mm x 11 60mm x 8



# BUILD THE BACK BOARD (A full nest-box is made from 3 identical units)



# ADD THE SIDES AND ROOF





# CONSTRUCT THE NEST TRAYS

28mm x 45mm timber, 28mm x 70mm timber and marine ply.



# CONSTRUCT THE NEST LIDS

28mm x 45mm timber, 5mm x 12mm fiber board and baton wood.



# ATTACH THE ROLLAWAY BOXES



# YOU SHOULD NOW HAVE 3 UNITS THAT LOOK LIKE THIS



# ATTACH THE LIDS



NOTE: The gap here is critical to allow room for eggs to roll away. This assumes a standard 20mm nest mat.

# 3 COMPLETED UNITS



# **BOLT THE NESTS TOGETHER**



# ATTACH BATONS ON THE BACK



CONSTRUCT THE PERCHES 5.0 28mm x 45mm timber. Use 50mm screws to attach the roosts to the side supports. Pre-drill holes in the side support, as well as a hole for M6 bolts.

# ATTACH THE PERCHES



# PERCH BOLT POSITIONS