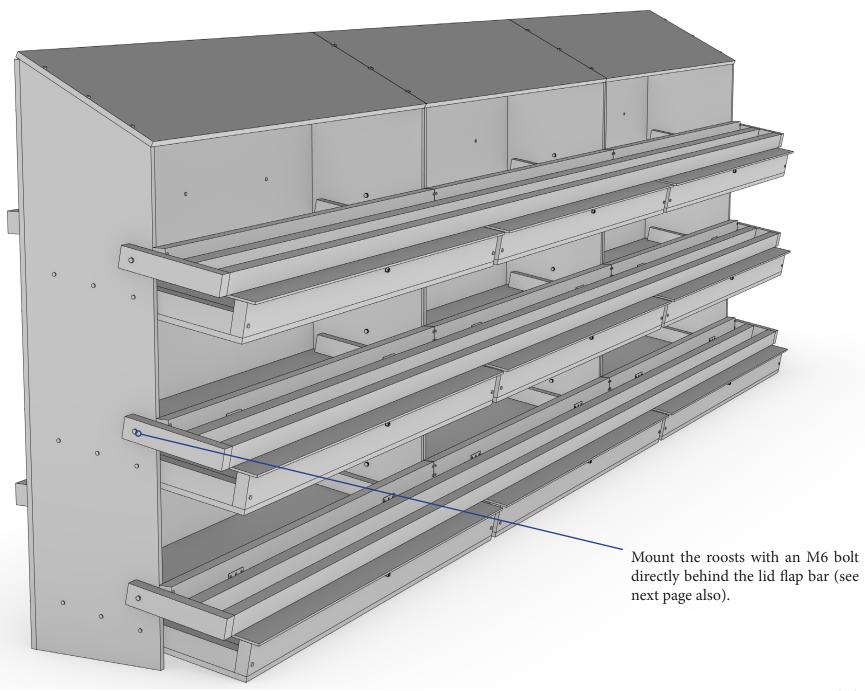

40mm x 11 60mm x 8



# BUILD THE BACK BOARD (A full nest-box is made from 3 identical units)



# ADD THE SIDES AND ROOF





# CONSTRUCT THE NEST TRAYS

28mm x 45mm timber, 28mm x 70mm timber and marine ply.



# CONSTRUCT THE NEST LIDS

28mm x 45mm timber, 5mm x 12mm fiber board and baton wood.



# ATTACH THE ROLLAWAY BOXES



# YOU SHOULD NOW HAVE 3 UNITS THAT LOOK LIKE THIS



# ATTACH THE LIDS



NOTE: The gap here is critical to allow room for eggs to roll away. This assumes a standard 20mm nest mat.

# 3 COMPLETED UNITS



# **BOLT THE NESTS TOGETHER**



# ATTACH BATONS ON THE BACK



CONSTRUCT THE PERCHES 5.0 28mm x 45mm timber. Use 50mm screws to attach the roosts to the side supports. Pre-drill holes in the side support, as well as a hole for M6 bolts.

# ATTACH THE PERCHES



# PERCH BOLT POSITIONS