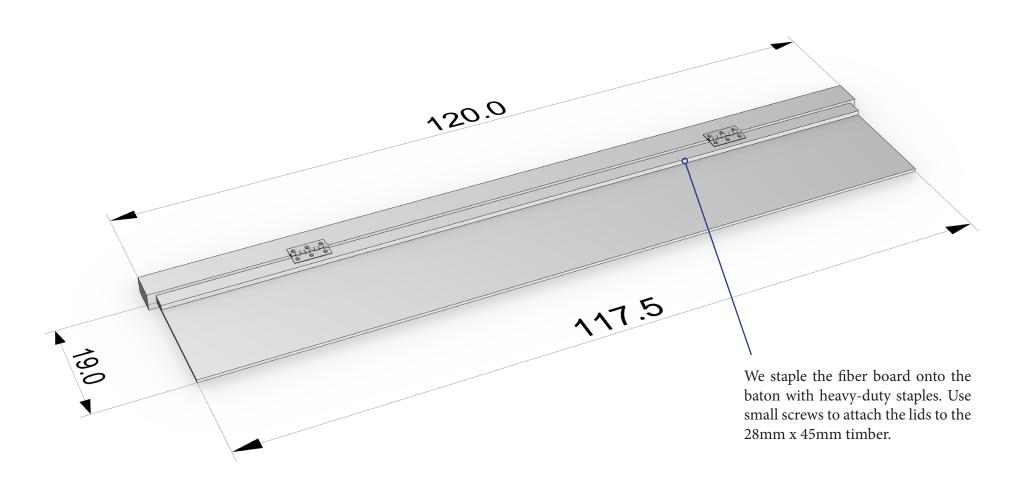

# CONSTRUCT THE NEST LIDS

28mm x 45mm timber, 5mm x 12mm fiber board and baton wood.