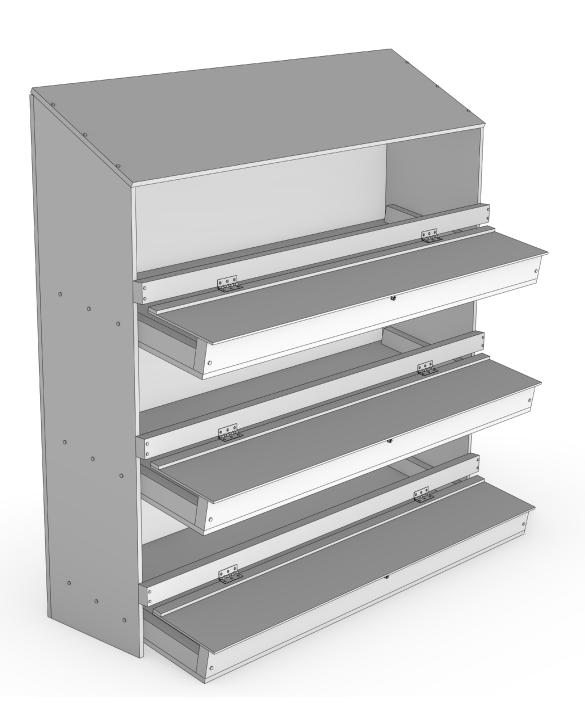

ton timber 1175mm x 9

5mm x 12mm fiber-board 1175mm x 9

1.2m x 2.5m (12mm thickness) Marine Plywood sheets 5 sheets

45mm x 120mm timber 3.6m



35mm woodscrews (pack) 60mm woodscrews (pack)



18 small hinges and short screws



M6 Bolts/nuts/washers 30mm x 6

40mm x 11 60mm x 8



# BUILD THE BACK BOARD (A full nest-box is made from 3 identical units)



# ADD THE SIDES AND ROOF





# CONSTRUCT THE NEST TRAYS

28mm x 45mm timber, 28mm x 70mm timber and marine ply.



# CONSTRUCT THE NEST LIDS

28mm x 45mm timber, 5mm x 12mm fiber board and baton wood.



# ATTACH THE ROLLAWAY BOXES



# YOU SHOULD NOW HAVE 3 UNITS THAT LOOK LIKE THIS



# ATTACH THE LIDS



NOTE: The gap here is critical to allow room for eggs to roll away. This assumes a standard 20mm nest mat.

# 3 COMPLETED UNITS



# **BOLT THE NESTS TOGETHER**



# ATTACH BATONS ON THE BACK



CONSTRUCT THE PERCHES 5.0 28mm x 45mm timber. Use 50mm screws to attach the roosts to the side supports. Pre-drill holes in the side support, as well as a hole for M6 bolts.

# ATTACH THE PERCHES



# PERCH BOLT POSITIONS