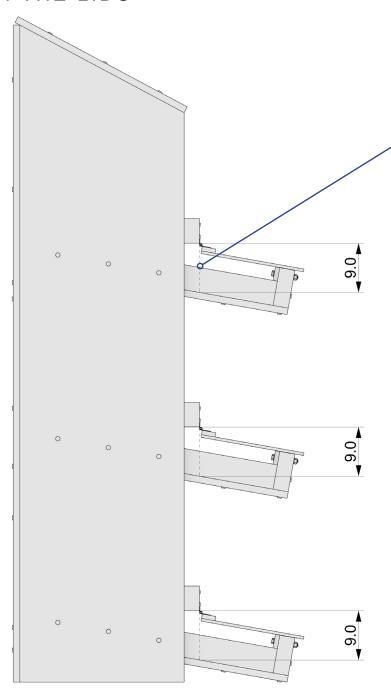

# ATTACH THE LIDS

NOTE: The gap here is critical to allow room for eggs to roll away. This assumes a standard 20mm nest mat.